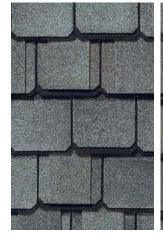

### GRAND MANOR® COLOR PALETTE

Colonial Slate

Gatehouse Slate

Stonegate Gray

Weathered Wood

Black Pearl