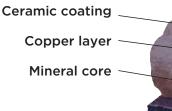

## **Streak***Fighter*<sup>®</sup>

**Algae Resistance** 

The ultimate in stain protection.

Those streaks you see on other roofs in your neighborhood? That's algae, and it's a common eyesore on roofing throughout North America. CertainTeed's **Streak***Fighter* technology uses the power of science to repel algae before it can take hold and spread. **Streak***Fighter*'s granular blend includes naturally algae-resistant copper, helping your roof maintain its curb appeal and look beautiful for years to come.

#### Granule with StreakFighter Technology

Diagram for illustrative purposes only.