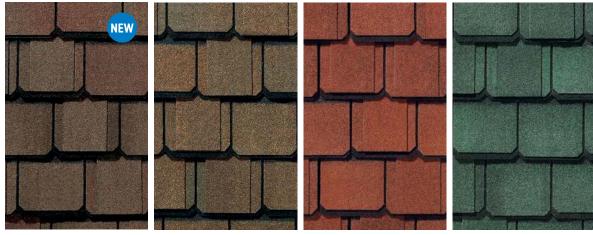

### GRAND MANOR® COLOR PALETTE

Colonial Slate

Gatehouse Slate

Stonegate Gray

Weathered Wood

Black Pearl

Chestnut

Brownstone

Georgian Brick

Sherwood Forest