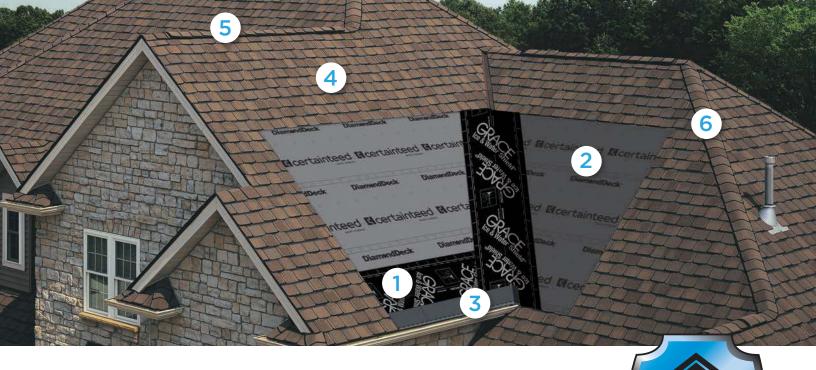

# Integrity Roof System™

A COMPLETE APPROACH TO LONG LASTING BEAUTY AND PERFORMANCE

With as much care as you take in selecting the right contractor, choosing the right roof system is equally as important. A CertainTeed Integrity Roof System combines key elements that help ensure you have a well-built roof for long-lasting performance.

OUR RECOMMENDATION FOR MAXIMUM PERFORMANCE\*

. Waterproofing Underlayment

Grace Ice and Water Shield® Grace Water Shield® HT

2. Water-Resistant Underlayment

DiamondDeck®

**3.** Starter Shingles

High-Performance Starter

### **4.** Shingles

Grand Manor®

### 5. Ventilation

CertainTeed<sup>®</sup> Ridge Vent CertainTeed<sup>®</sup> Rolled Ridge Vent CertainTeed<sup>®</sup> Intake Vent

### 6. Hip & Ridge Caps

Shangle® Ridge

\*There are other possible product combinations that create peace of mind and offer exceptional beauty. For a complete list of qualifying products, learn more at: Certainteed.com/roofing