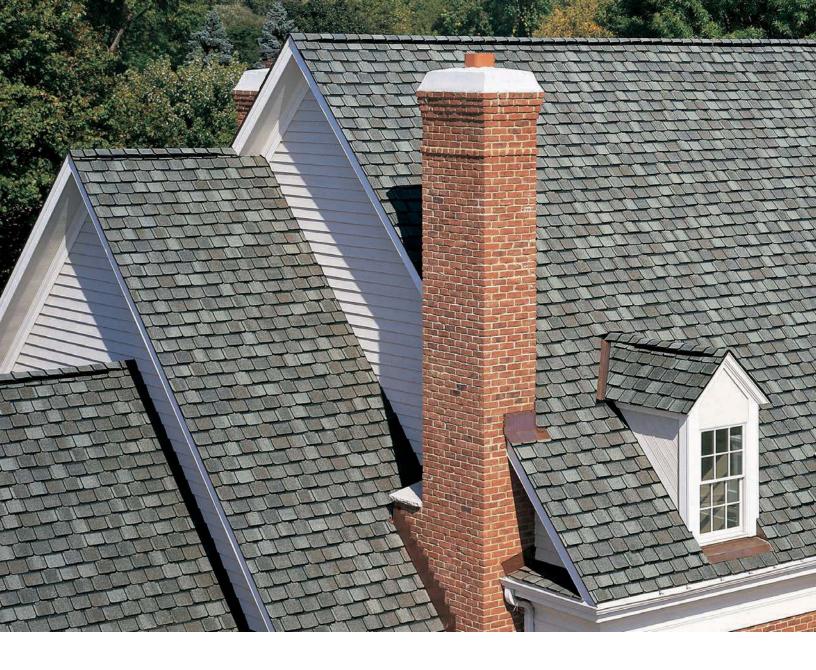

### Streak Fighter® PROTECTION

The ultimate in stain protection, CertainTeed's StreakFighter technology uses the power of science to repel algae before it can take hold and spread. StreakFighter's granular blend includes naturally algae-resistant copper to combat the ugly black streaking caused by algae and help your roof maintain its beauty for years to come.

## **Streak***Fighter*<sup>®</sup>

**Algae Resistance** 

The ultimate in stain protection.

Those streaks you see on other roofs in your neighborhood? That's algae, and it's a common eyesore on roofing throughout North America. CertainTeed's **Streak***Fighter* technology uses the power of science to repel algae before it can take hold and spread. **Streak***Fighter*'s granular blend includes naturally algae-resistant copper, helping your roof maintain its curb appeal and look beautiful for years to come.