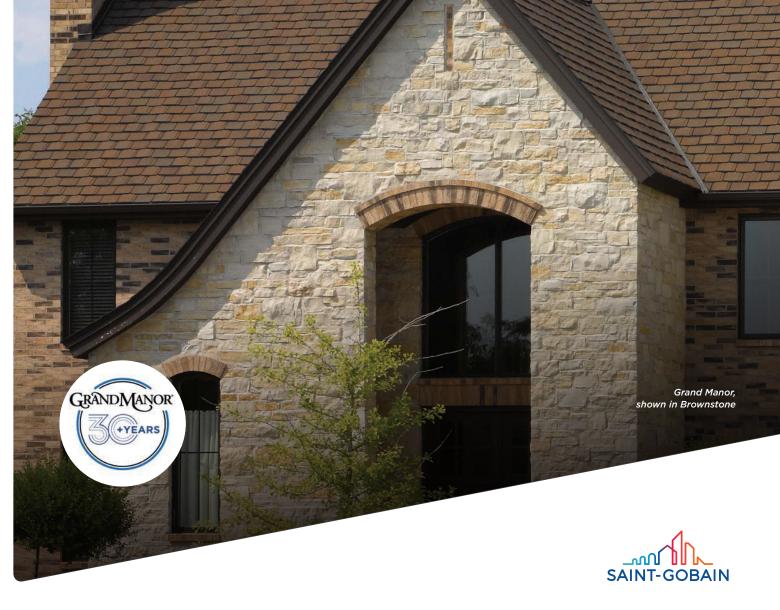

# **Grand Manor**<sup>®</sup>

**Luxury Roofing Shingles** 

match of the actual product color to the graphic representations throughout this publication.

# The Peak of Perfection

Some roofs say more. About you. About your style. About the home that uniquely showcases your life.

Grand Manor says it all with a style and grace that is exceptional from every angle. The luxurious multi-layered laminated shingle replicates the look of slate with the confidence backed by a lifetime warranty.

Your home becomes your castle with one of the heaviest shingles we've ever made. CertainTeed developed Grand Manor to endure all types of weather and always look its best, even on the steepest slopes.

### STRIKING LOOKS

Deep shadows and random tabs are the secrets behind the design genius in Grand Manor. The result is a shingle with the incredibly authentic depth and dimension of slate.