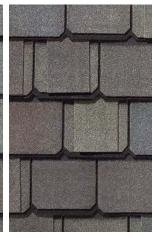

### GRAND MANOR® COLOR PALETTE

Colonial Slate

Gatehouse Slate

Stonegate Gray

Weathered Wood

Black Pearl