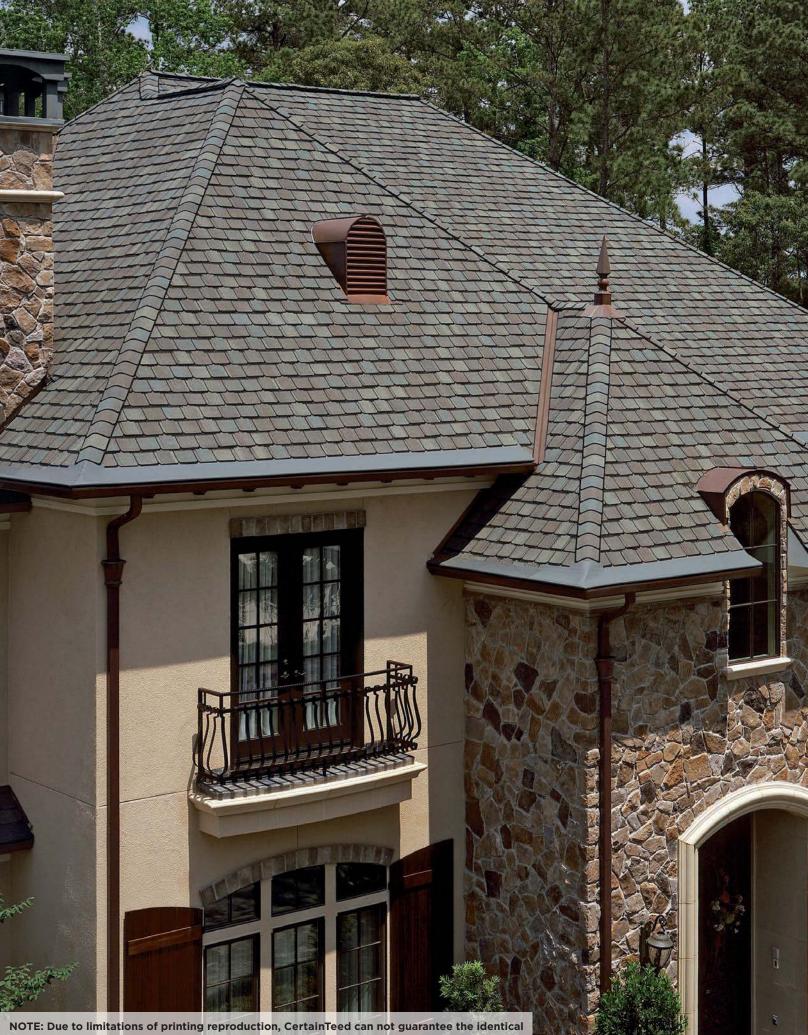

### STRIKING LOOKS

Deep shadows and random tabs are the secrets behind the design genius in Grand Manor. The result is a shingle with the incredibly authentic depth and dimension of slate.

### LASTING BEAUTY

Our exclusive Super Shangle<sup>\*</sup> construction design results in a shingle that, once installed, offers virtually five layers of protection. Made of the industry's most durable roofing materials, you'll have a roof with unsurpassed defense against the elements.

### GRAND MANOR® COLOR PALETTE

Colonial Slate

Gatehouse Slate

Stonegate Gray

Weathered Wood

Black Pearl