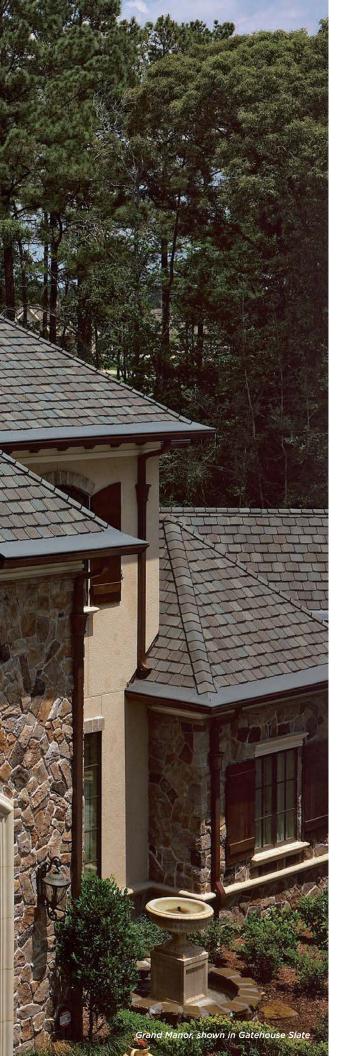

### GRAND MANOR® COLOR PALETTE

Colonial Slate

Gatehouse Slate

Stonegate Gray

Weathered Wood

Black Pearl