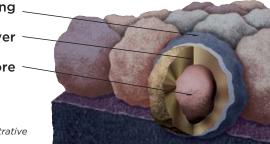

## **Streak***Fighter*<sup>®</sup>

**Algae Resistance** 

The ultimate in stain protection.

Those streaks you see on other roofs in your neighborhood? That's algae, and it's a common eyesore on roofing throughout North America. CertainTeed's **Streak***Fighter* technology uses the power of science to repel algae before it can take hold and spread. **Streak***Fighter*'s granular blend includes naturally algae-resistant copper, helping your roof maintain its curb appeal and look beautiful for years to come.

#### Granule with StreakFighter Technology

Diagram for illustrative purposes only.