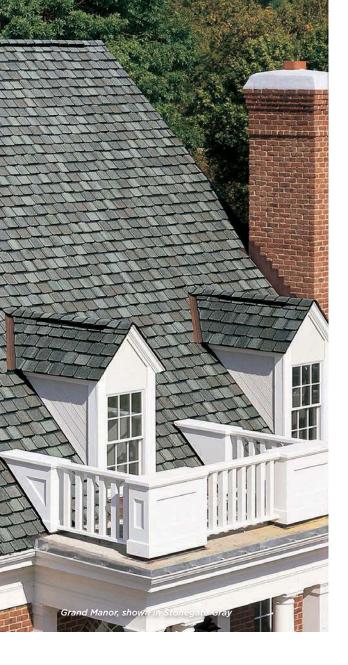

# The Peak of Perfection

Some roofs say more. About you. About your style. About the home that uniquely showcases your life.

Grand Manor says it all with a style and grace that is exceptional from every angle. The luxurious multi-layered laminated shingle replicates the look of slate with the confidence backed by a lifetime warranty.

Your home becomes your castle with one of the heaviest shingles we've ever made. CertainTeed developed Grand Manor to endure all types of weather and always look its best, even on the steepest slopes.

### GRAND MANOR® COLOR PALETTE

Colonial Slate

Gatehouse Slate

Stonegate Gray

Weathered Wood

Black Pearl